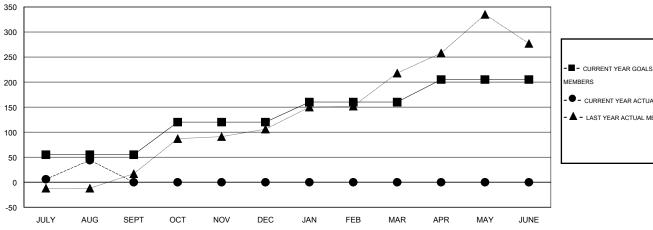

#### GOALS AND ACTUAL MEMBERS CUMULATIVE

| -■- CURRENT YEAR GOALS FOR NEW    |
|-----------------------------------|
| MEMBERS                           |
| - ● - CURRENT YEAR ACTUAL MEMBERS |
| - ▲ - LAST YEAR ACTUAL MEMBERS    |
|                                   |
|                                   |
|                                   |